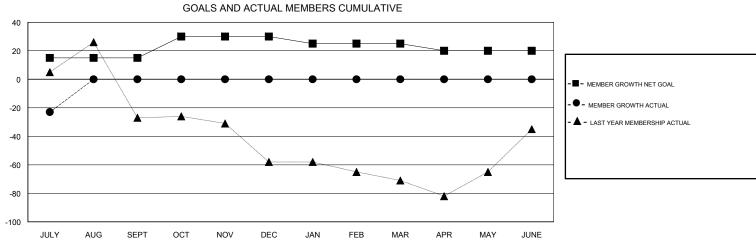

## MONTHLY MEMBERSHIP PROGRESS REPORT

District 49 B

Results as of: 07/31/2018

0

0

-5

## **HOWARD HUDSON LOCATION ALASKA GMT CA** Clubs Members RESULTS FOR 2018-2019 RESULTS FOR 2018-2019 NEW CLUB GOAL NEW CLUBS DROPPED CLUBS MEMBER GROWTH NET MEMBER GROWTH DROPPED QUARTER QUARTER GOAL ACTUAL MEMBERS ACTUAL (including transfers) 0 0 15 11 32 JULY/AUG/SEPT JULY/AUG/SEPT 0 15 0 0 OCT/NOV/DEC OCT/NOV/DEC 0 0 0 0 0 -5 JAN/FEB/MAR JAN/FEB/MAR 0 0

APR/MAY/JUNE

0

| DROPPED CLUBS: 0  DROPPED MEMBERS |         | 5 CLUBS OF 28 ADDED 1 OR MORE<br>NEW MEMBERS | GENDER DISTRIBUTION  MALE 468 (58.35%)  FEMALE 334 (41.65%)  Women Percentage Fiscal Year Goal: 50% |     |
|-----------------------------------|---------|----------------------------------------------|-----------------------------------------------------------------------------------------------------|-----|
| DECEASED                          | 2       | CLICK HERE FOR CUMULATIVE MEMBERSHIP DATA    | TOTAL FAMILY UNIT MEMBERS                                                                           | 202 |
| CLUB CANCELLED OTHER              | 0<br>30 |                                              | FAMILY MEMBERS PAYING HALF DUES                                                                     | 104 |
| TOTAL                             | 32      |                                              |                                                                                                     |     |